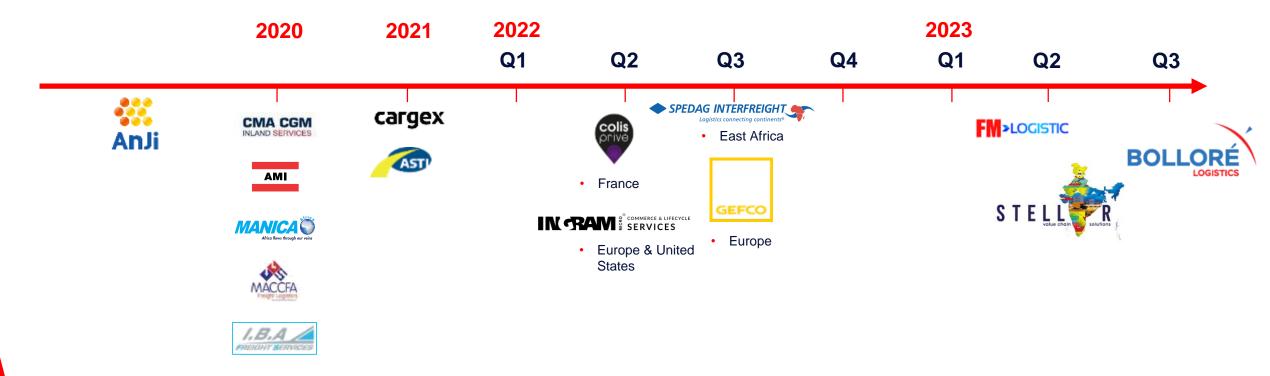

# **Major Acquisitions 2020-2023**

Our major acquisitions since 2021 illustrate our bold ambition. In 2021, the acquisition of Cargex in Colombia allowed us to take a strong position in the Latin American perishables market. In 2022, we invested in eCommerce logistics through acquisitions of Colis Privé and Ingram Micro CLS as well as in automotive logistics through the acquisition of GEFCO. This year, we followed up with strengthening our logistics footprint in APAC by FM Logistic China and Stellar Value Chain Solutions in India. Plus, we announced CEVA's biggest acquisition ever with Bolloré Logistics, expected to close in January 2024.