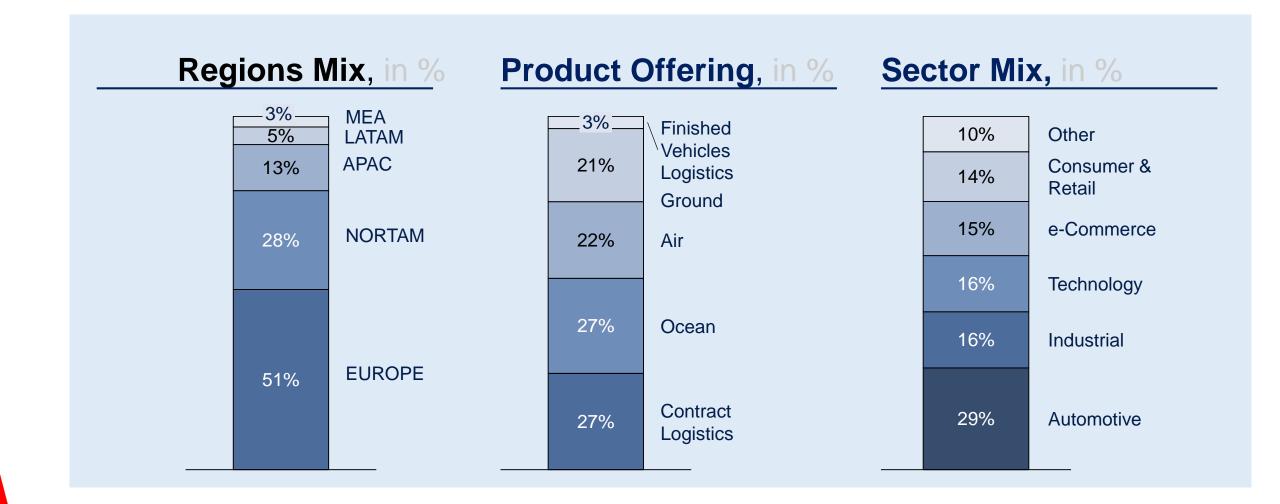

|



### **CEVA** is present in >170 Countries

Anything from anywhere to everywhere using our expansive network





# **Major Acquisitions 2020-2023**

Our major acquisitions since 2021 illustrate our bold ambition. In 2021, the acquisition of Cargex in Colombia allowed us to take a strong position in the Latin American perishables market. In 2022, we invested in eCommerce logistics through acquisitions of Colis Privé and Ingram Micro CLS as well as in automotive logistics through the acquisition of GEFCO. This year, we followed up with strengthening our logistics footprint in APAC by FM Logistic China and Stellar Value Chain Solutions in India. Plus, we announced CEVA's biggest acquisition ever with Bolloré Logistics, expected to close in January 2024.





# **CEVA Key Figures**





## **CEVA's Ambition**

# **BEYON 2025**



# **Top 5 Global 3PL**



Be an industry employer of choice Road to Net Zero by 2050



## **Leadership Team**



PRODUCTS

REGIONS

### SUPPORT FUNCTIONS



### **CEVA OFFER**

### Logistics solutions covering the whole supply chain



### **PROJECT LOGISTICS**

| <b>CEVA LEAD LOGISTICS (CL</b> | L): LLP and 4PL |
|--------------------------------|-----------------|
|--------------------------------|-----------------|

**CUSTOMS** 

PACKAGING

VISIBILITY



### **GROUND & RAIL**

### A large range of services and dedicated solution



#### Special distribution

- White gloves
- 2 drivers
- Night deliveries

#### Consolidation

- Inbound to manufacturing
- Pool distribution



#### FORWARDING

Part load (2-10 LDM)

Full truckload (> 10 LDM)